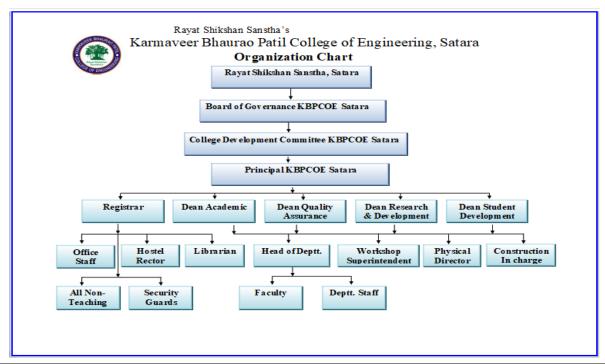

| Aundhgaon, I                                                        | Pune.                                                        |                   |           |  |
|---------------------------------------------------------------------|--------------------------------------------------------------|-------------------|-----------|--|
|                                                                     | ram Dattatray Patil<br>nigad Region, Rayat Shikshan Sanstha, | Invited<br>Member |           |  |
| Members of Academic                                                 | Hon. Dilip Valse-Patil                                       | Chairman          |           |  |
| Advisory Body                                                       | Hon. Secretary,<br>Rayat Shikshan Sanstha, Satara.           | Member            |           |  |
|                                                                     | Dr. Anand Tapase                                             | Member            |           |  |
|                                                                     | Dr. Dilip Aldar                                              | Member            |           |  |
|                                                                     | Mrs. Dipali Lokhande                                         | Member            |           |  |
|                                                                     | Dr. M. B. Kumthekar                                          | Member            |           |  |
|                                                                     | Shri Dhairyashil Bhosale                                     | Member            |           |  |
|                                                                     | Dr. Navnath Pasalkar                                         | Member            |           |  |
|                                                                     | Hon. Pratap Pawar                                            | Member            |           |  |
|                                                                     | Mrs. Sunita V. Mane                                          | Member            |           |  |
|                                                                     | President, College Student Association                       | Member            |           |  |
|                                                                     | Secretary, College Student Association                       | Member            |           |  |
|                                                                     | Principal, KBP college of Engg., Satara.                     | Member,           | Secretary |  |
| Frequently of the<br>Board Meeting and<br>Academic Advisory<br>Body | Twice Per Year or as per requirement                         |                   |           |  |
| Organizational chart and processes                                  |                                                              |                   |           |  |