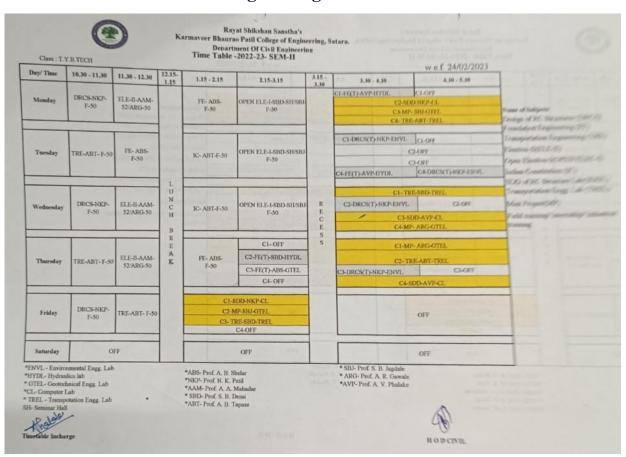

| T.Y     | SDD of RC Structure Lab                                                |          | 2*2=4                                  |                                                               | 4                                     |                |                         |  |
|                                                                                                               |                    | B.Tech. | Project                                                                |          |                                        | 3                                                             | 3                                     |                |                         |  |

HOD CIVIL

Time Table - Civil Engineering S.Y.



#### Time Table – Civil Engineering T.Y.



# Time Table – Civil Engineering B. Tech

| Day/ Time                                                          | 10.30 - 11.30                              | 11.30 - 12.30                    | 12.15-                | 1.15 - 2.15                                                                                                                                                                                              |                                              | 3.15 -      |                                                                                      | w.e.f. 24/02/2023                                          |                                          |
|--------------------------------------------------------------------|--------------------------------------------|-----------