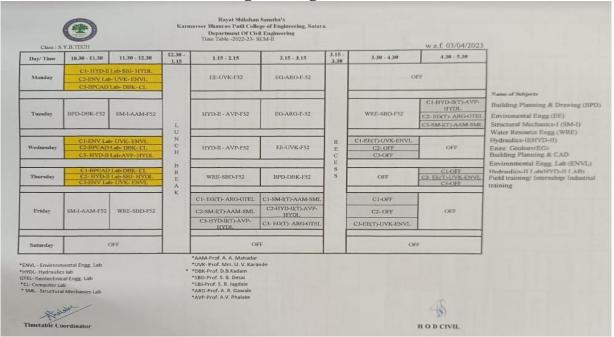

|                    | T.Y     | SDD of RC Structure Lab                                                |          | 2*2=4                                  |                                                               | 4                                     |                |                         |  |
|                                                                                                               |                    | B.Tech. | Project                                                                |          |                                        | 3                                                             | 3                                     |                |                         |  |

HOD CIVIL

Time Table - Civil Engineering S.Y.



#### Time Table – Civil Engineering T.Y.



# Time Table – Civil Engineering B. Tech

| Day/ Time                                                          | 10.30 - 11.30                              | 11.30 - 12.30                    | 12.15-                | 1.15 - 2.15                                                                                                                                                                                              |                                              | 3.15 -      |                                                                                      | w.e.f. 24/02/2023                                          |                                          |
|--------------------------------------------------------------------|------------